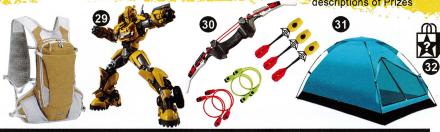

# **Longhouse Council** Syracuse, NY

A Division of General Commercial Corp. 888 • 351 • 8000

Scan QR Code for a more detailed descriptions of Prizes

28 - Hydration Pack - 2L

29 - Transformers: Rise of the Beasts: Bumblebee Model Kit

30 - Zing Quick Switch Power Bow

2-Person Waterproof Tent **Assorted Colors** 

32 - Grab Bag G

23 - E-Blox Parts Plus Construction Kit
24 - Telescope - 40X Magnification
25 - 5-in-1 Multi-Tool w/ Shovel & Ax