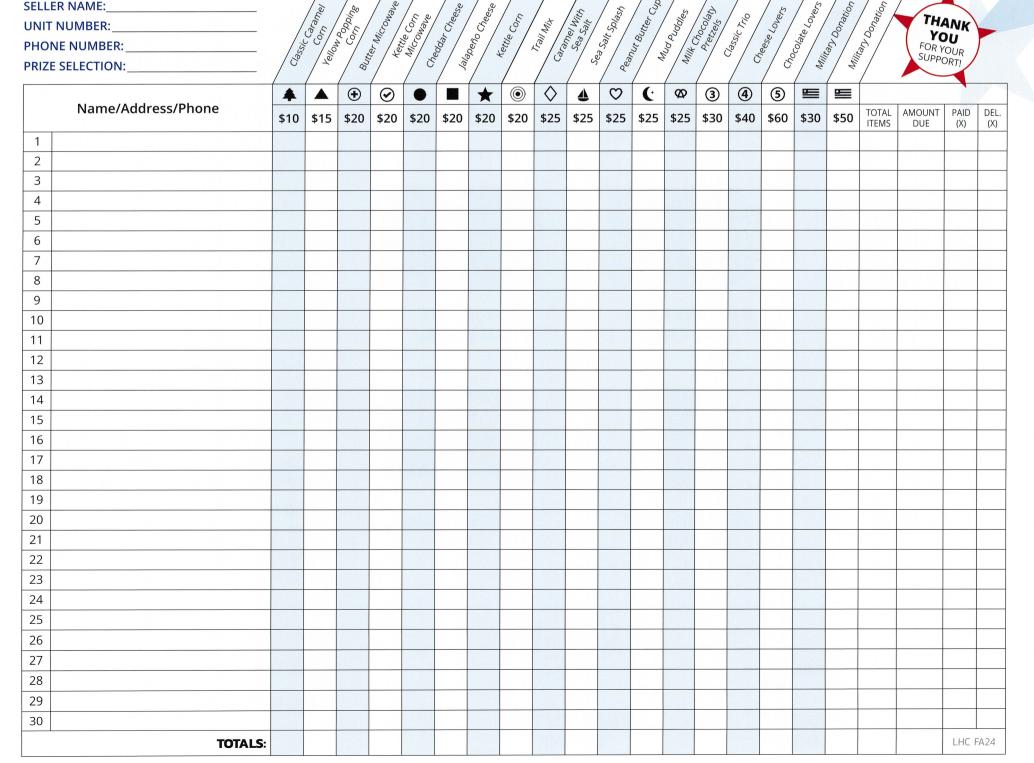

## **CLASSIC CARAMEL CORN**

Glazed to perfection with real butter and brown sugar to create a flavor to remember, with a crunch you can't forget.

Net Wt. 8 oz. **♣** \$10 ⊕

# **YELLOW POPPING CORN**

America's healthiest snack food in a re-sealable Adventure tub! Pops up tender for that fresh popcorn taste you're craving.

Net Wt. 2 lbs ▲ \$15 <sup>⊕</sup> <sup>⊕</sup>

# **BUTTER MICROWAVE** (15 PACK)

Take advantage of this convenient way to enjoy a freshly popped taste with a rich butter flavor. 0 grams of trans fats.

## **KETTLE CORN MICROWAVE** (15 PACK)

Experience the combination of the sweet, yet salty flavor of Kettle Corn anytime. 0 grams of trans fats.

# **CHEDDAR CHEESE**

Made with real cheddar cheese. Each freshly popped kernel is a savory blend of cheeses that will keep you coming back for more.

Net Wt. 7 oz. ● \$20 🕞

# **JALAPEÑO CHEESE**

The unmistakable zip of jalapeño pepper gives this feisty popcorn flavor its heat. Perfect for those who like their snacks with a little kick.

Net Wt. 7 oz. ■ \$20 🕞

### **KETTLE CORN**

Experience a tasteful treat, sure to satisfy your sweet and salty craving.

Net Wt. 10 oz. ★ \$20 🕞

#### **TRAIL MIX**

This flavorful treat has roasted peanuts, raisins, butter toasted peanuts, chocolate candies, sunflower seeds, and almonds.

Net Wt. 14 oz. 

\$\infty\$ \$20

### **CARAMEL WITH SEA SALT**

Caramel corn made with real butter, brown sugar, and the perfect amount of sea salt. The crunchy, sweet, and salty combination will leave you wanting more.

Net Wt. 15 oz. ♦ \$25 🕞

### SEA SALT SPLASH

Caramel popcorn dunked in dark fudge and sprinkled with a splash of sea salt. If you have never tried this combination, you don't know what you're missing.

Net Wt. 15 oz. ▲ \$25 🕞

#### **PEANUT BUTTER CUP**

Two great flavors that taste great together. A melt in your mouth combination of milk chocolate and peanut butter.

Net Wt. 15 oz. ♥ \$25 🕞

## **MUD PUDDLES**

A sweet combination of our buttery caramel corn and crushed peanuts coated in rich creamy fudge.

Net Wt. 15 oz. ( \$25 @F)

## **MILK CHOCOLATY PRETZELS**

If you like sweet and salty flavors, then you'll love these chocolaty covered pretzels!

Net Wt. 15 oz. Ø \$25

#### **CLASSIC TRIO**

Everyone's favorite blend of sweet and savory, a snack you won't be able to put down. Mix them together for a Chicago style treat, or enjoy them individually.

Caramel Corn, Cheddar Cheese, Natural

Net Wt. 19 oz. 3 \$30 @

#### **CHEESE LOVERS**

Cheese, cheese, and more cheese! A combination that will satisfy any cheese lover's appetite.

Cheddar Cheese, Jalapeño Cheese, Buffalo Ranch, White Cheddar

Net Wt. 20 oz. ④ \$40 🕞

#### **CHOCOLATE LOVERS**

Our Chocolate Lovers tin features 5 sweet treats that you can't resist!

Milk Chocolaty Pretzels, White Chocolaty Pretzels, White Ruby, Peanut Butter Cup, Sea Salt Splash

Net Wt. 55 oz. ⑤ \$60

#### **MILITARY DONATION**

Send the gift of popcorn to our military men and women, their families, and veterans' organizations. The popcorn will be shipped directly and is not available for local delivery.